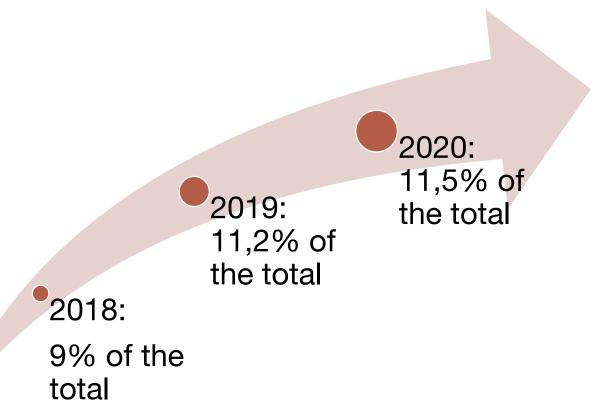

#### **ONLINE PURCHASES WITH CARDS** (% total of card payments)

Around two-thirds of both citizens and establishments, believe that they will use less cash when the coronavirus crisis ends.

However, 98.7% of the population declares to use cash on some occasion.