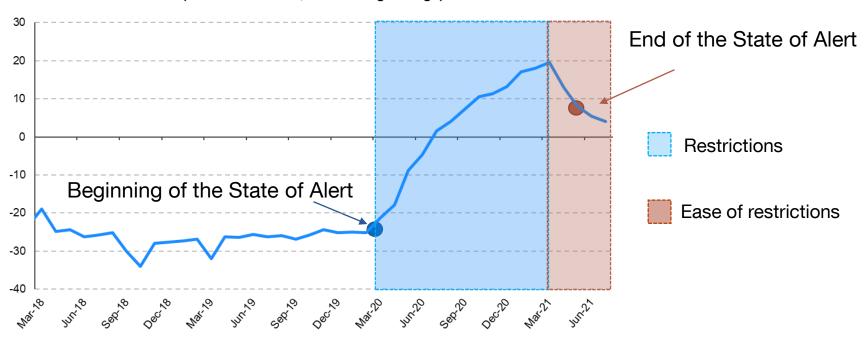

### During the period of restrictions in the State of Alert the **net issuance increased sharply**

NETISSUANCE SPAIN (Million banknotes, 12m moving average)

The increase in net issuance has been driven by the use of cash as a **store of value**.