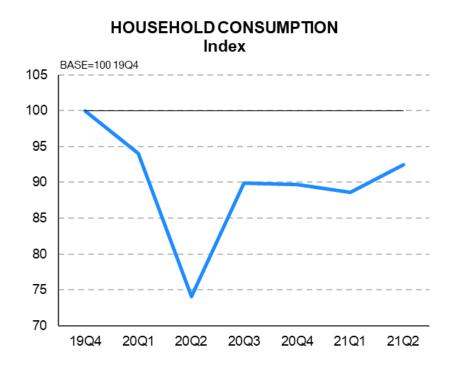

### Contraction of consumption and tourism during the pandemic

Source: INE Source: INE

More people are shopping online and cash is not an option for those payments