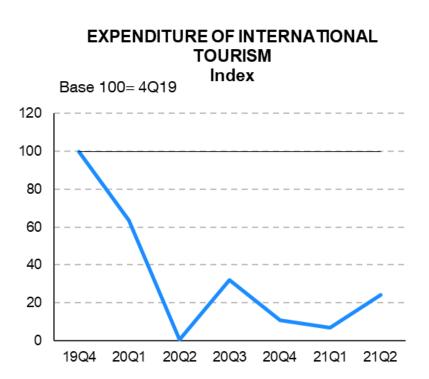

### Contraction of consumption and tourism during the pandemic

Source: INE Source: INE

More people are shopping online and cash is not an option for those payments