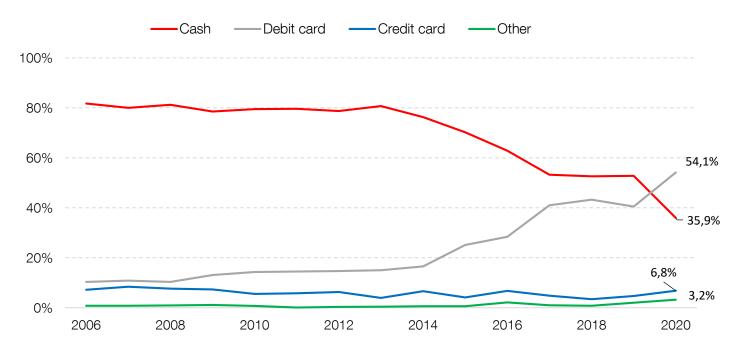

### Cash is most used means of payment for 36% of the population

#### MOST COMMON MEANS OF PAYMENT- GENERAL POPULATION