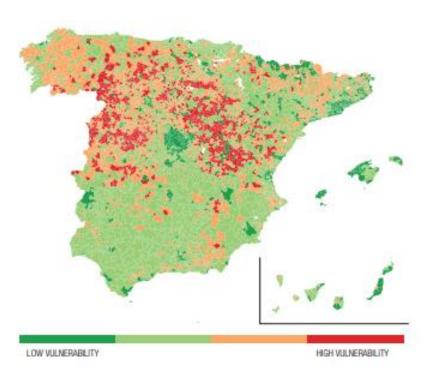

### Cash needs to remain available for everyone

#### Cash access vulnerability index

3% of the population is considered to be in a vulnerable situation in terms of access to cash