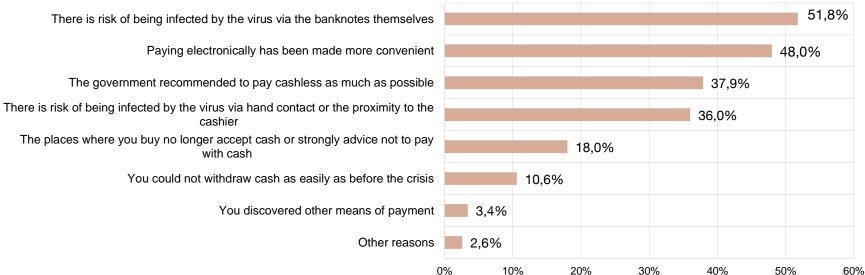

#### COVID-19 intensified the decline in the transactional use of cash

6 out of 10 consumers use cash less often

Main reasons for changing behavior (IMPACT - Spain)

Source: ECB