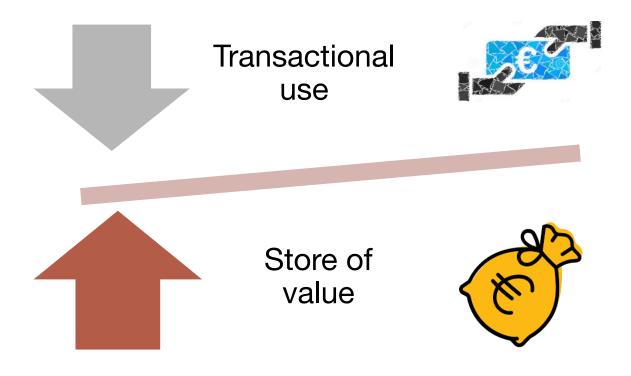

### During the period of restrictions in the State of Alert the **net issuance increased sharply**

NETISSUANCE SPAIN (Million banknotes, 12m moving average)

The increase in net issuance has been driven by the use of cash as a **store of value**.

#### COVID-19 intensified the decline in the transactional use of cash

6 out of 10 consumers use cash less often

Main reasons for changing behavior (IMPACT - Spain)

Source: ECB