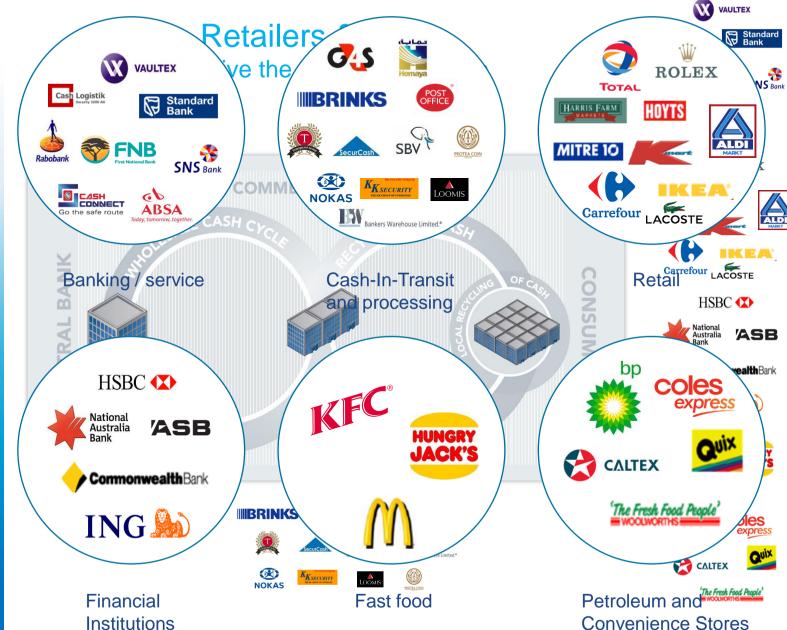

#### References

Banking / service

Retail

Financial Institutions

Fast food

Petroleum and Convenience Stores

#### References

Convenience Stores