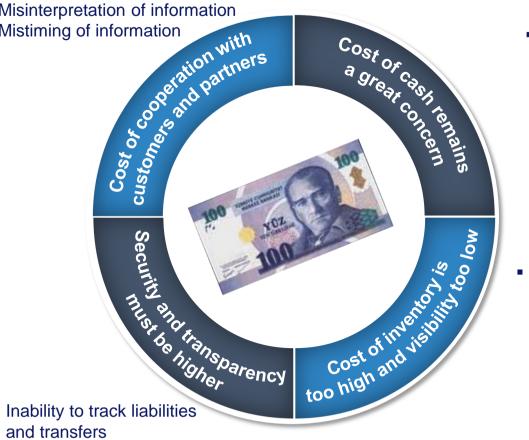

### What is the problem?

 Inefficient communication and information exchange

Mismatching of information

Misinterpretation of information

Mistiming of information

Inability to view cash holdings

Processing cost Error and discrepancy handling cost

Interest cost

Transportation cost

Labor cost in the banking and retail frontend

- Administration of inventory movements not correct
  - Excess cash
  - Floor space
  - Insurance cost
  - Inefficient Central Bank deposits and retrievals
    - Whereabouts of cash now and tomorrow