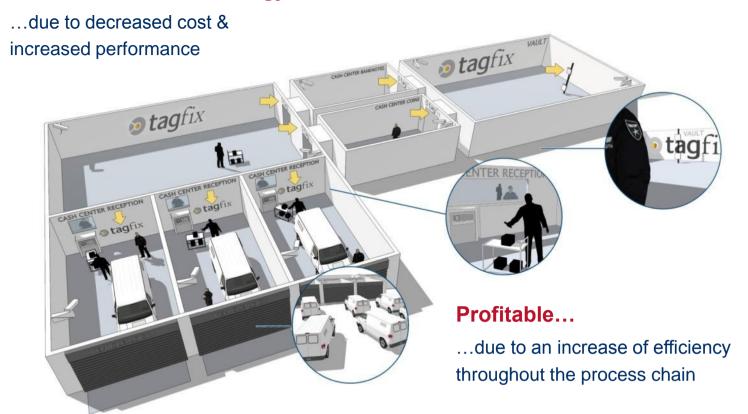

p the process I
- → Erase transmittance mistakes I
- → Decrease potential for manipulation I

#### **RFID**

- → Speed up the process II
- → Erase transmittance mistakes II
- → Decrease potential for manipulation II
- → Bulk reading
- → Track & Trace

1245710 - 9









# RFID in the cash logistics industry

## What are today's challenges in the Cash Logistics...

... and what RFID can help us with...

#### **Cost Pressure**

→ RFID optimizes cost and taps the full potential

#### Security / Quality

→ RFID improves the process efficiency and reduces risks

#### Flexibility

→ RFID shortens reaction time on urgent demands based on current data

#### Service

→ RFID creates added value for the customers





## RFID in the Cash Center - Fail or Future?

## State-of-the-art Technology...







# **Discussion**

### RFID in the Cash-Centre: Failed Technology or Profitable Investment?

Why don't you use RFID in your Cash Center?