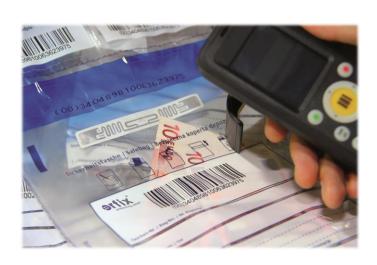

#### **RFID**

- → Speed up the process II
- → Erase transmittance mistakes II
- → Decrease potential for manipulation II
- → Bulk reading
- → Track & Trace

1245710 - 9