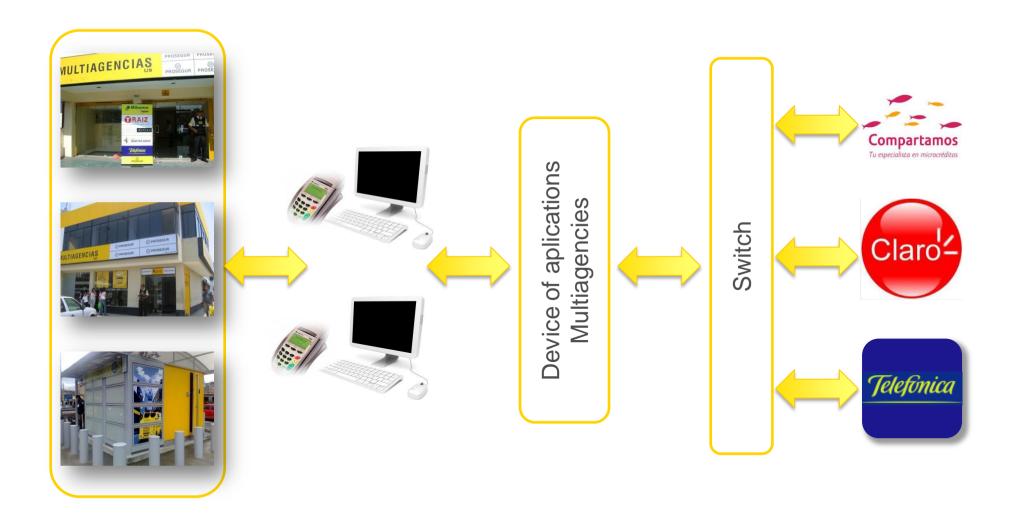

### Multiagency New Channel for Banking!!

# Transactional complexity Correspondent **Multiagency** Bank Branch Phone On-line ATM Banking Customer Services Services PROSEGUR ILTIAGENCIAS

- 1. Outsourcing Model
- 2. Banking channels

3. Multiagency New Channel for Banking!!