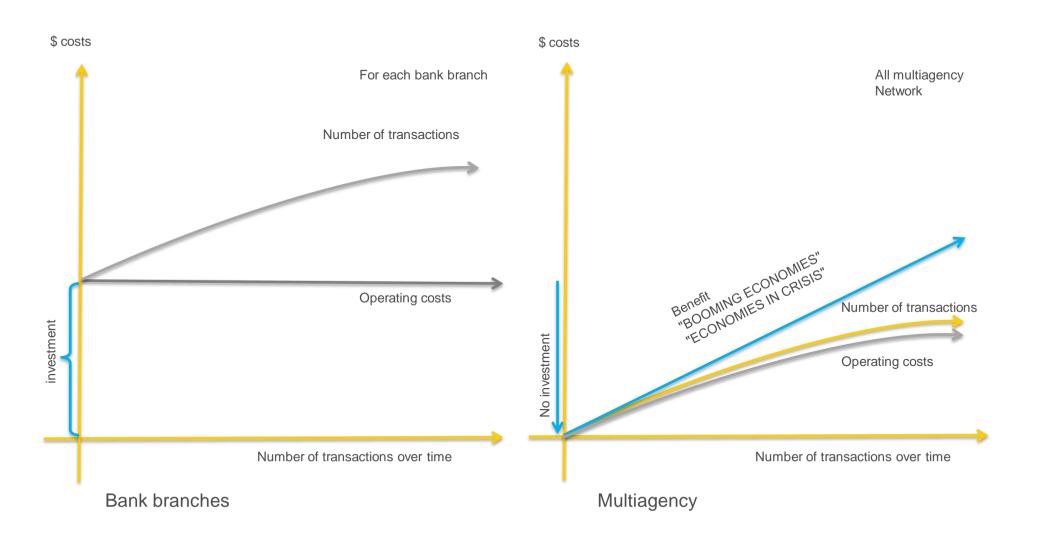

4. Multiagency model for an easy expansion

Offices are designed and implemented by non-financial companies with service windows and ATM.

In fact, in order to efficient manage their cash customers'cash based on the different segments using the very highest standards of safety, comfort, specialized human talent, technology and facilities, in line with flexible opening hours, timely and "value date " to its cash management.